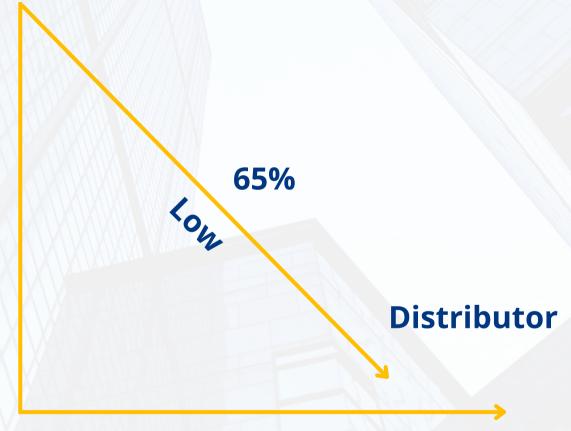

## >>> FLIKMART CROWN AGENCY BENEFITS

Access to Products at Manufacturing
Price: Agencies purchase all products at
the base manufacturing cost, maximizing
profit margins.

15% Sales Profit: Agencies enjoy a 15% benefit, which translates into direct sales profit when selling products to their customers.

These benefits empower agencies with competitive pricing and substantial earning potential within the Flikmart community.

"LET'S BECOME BILLIONAIRE"