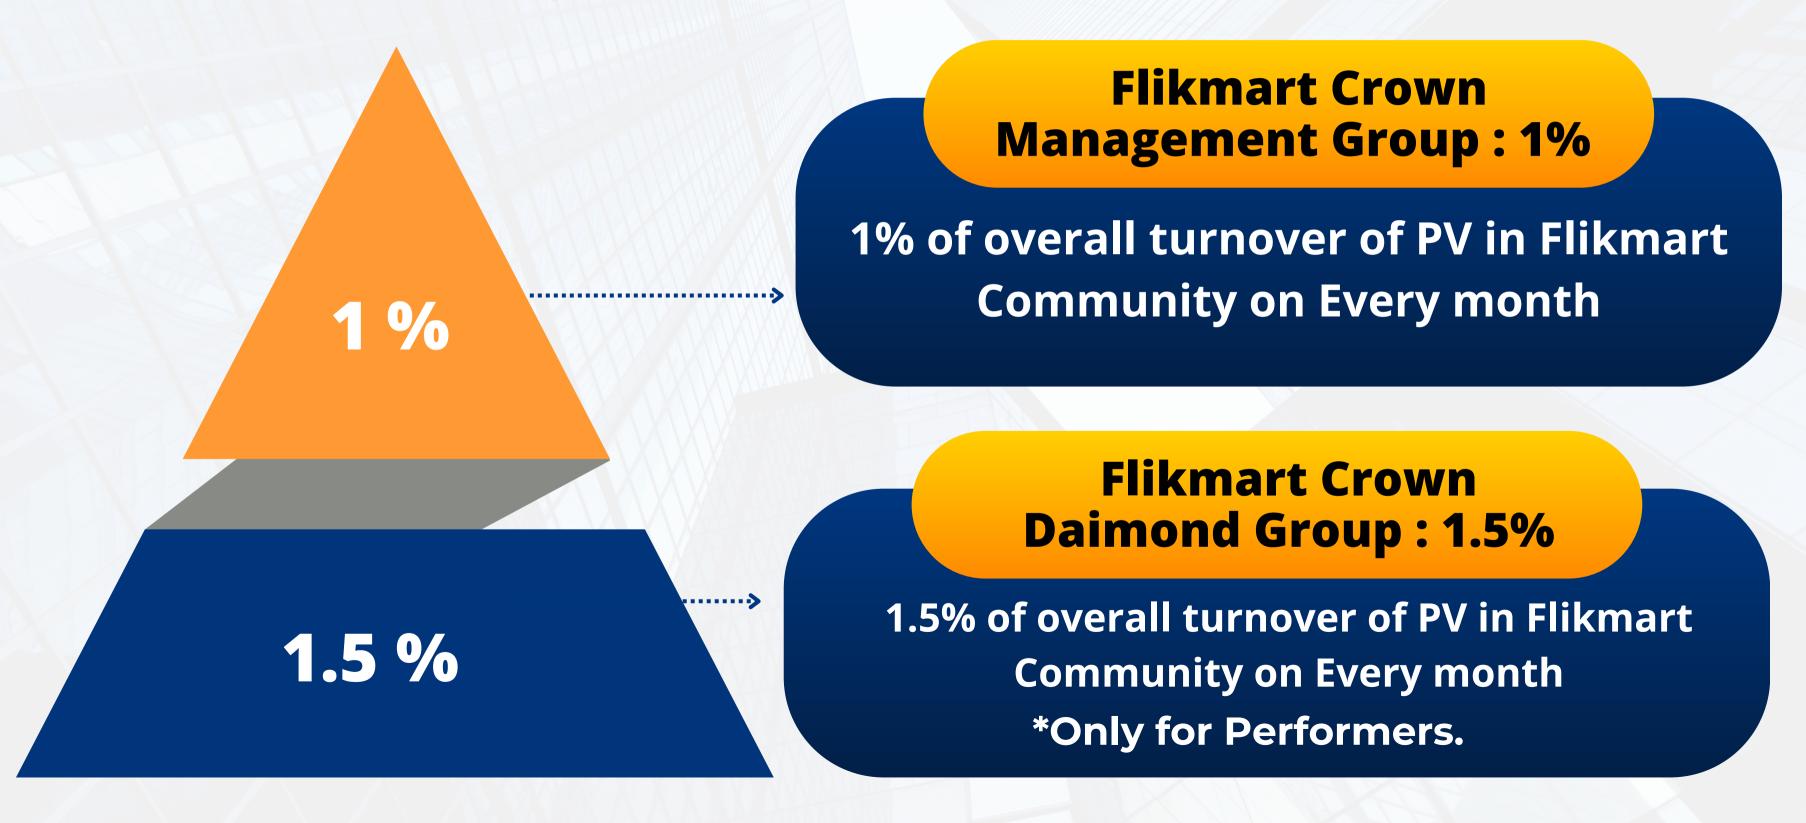

### FLIKMART CROWN CORE MANAGEMENT

The Flikmart Community Royalty Income is structured to reward key community members based on their performance and contributions. The breakdown is as follows: