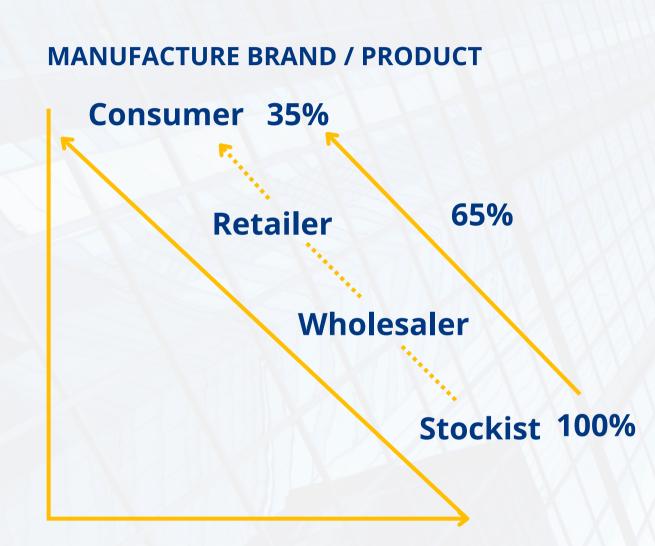

## >>> FLIKMART CROWN AGENCY BENEFITS

Access to Products at Manufacturing
Price: Agencies purchase all products at
the base manufacturing cost, maximizing
profit margins.

15% Sales Profit: Agencies enjoy a 15% benefit, which translates into direct sales profit when selling products to their customers.

These benefits empower agencies with competitive pricing and substantial earning potential within the Flikmart community.

"LET'S BECOME BILLIONAIRE"