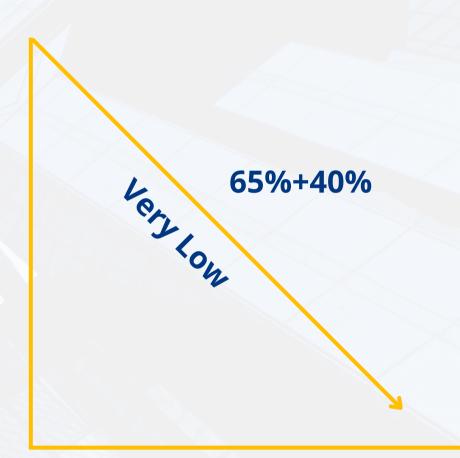

#### FLIKMART DIRECT SELLING MFP

Flikmart
Direct Selling (MFP)
Inflation Rate Very Low

# **Example:**Product A MRP is 1000₹

MRP is 1000₹
MFP is 500 ₹
PV = 200 ₹
PV% up to 40%

"LETS LEARN, LETS EARN"